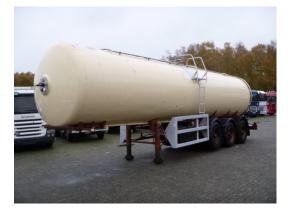

# Magyar Food tank inox 29 m3/1 comp

# **ADDITIONAL INFO**

Food tank, Insulated stainless steel (inox), Capacity 29000 litres, 1 Compartment, ABS, Air suspension, Drum brakes, ROR axles, Shipment dimensions 1110x250x360 cm.