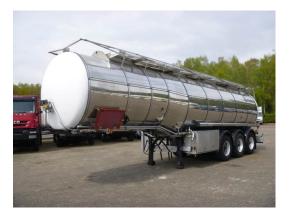

# Indox Food tank inox 32.7 m3/2 comp

#### TANK

| Volume (Liters)                 | 32760         |
|---------------------------------|---------------|
| Number of compartments          | 2             |
| Volume compartments<br>(Liters) | 32760         |
| Tank material                   | Inox          |
| Pump                            | ×             |
| Pump -brand and type            | Drum ETP2100  |
| Insulated                       | ×             |
| Heating                         | ×             |
| Heating type                    | Steam heating |
| Test pressure                   | 2.0 bar       |
| Maximum work pressure           | 1.0 bar       |
| Food                            | ×             |

### ADDITIONAL INFO

Food tank, Insulated stainless steel, Capacity 32760 litres, 2 Compartments, Steam heating, Steel chassis,Drum pump, Test pressure 2 bar, Max. working pressure 1 bar, ABS, Air suspension, Disc brakes, Aluminium rims, Shipment dimensions 1150x250x370 cm.