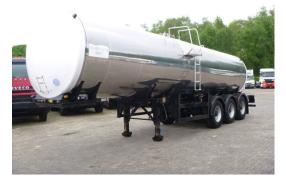

# TCL Food tank inox 30 m3/1 comp

#### TANK

| Volume (Liters)                 | 30000 |
|---------------------------------|-------|
| Number of compartments          | 1     |
| Volume compartments<br>(Liters) | 30000 |
| Tank material                   | Inox  |
| Insulated                       | ×     |

## ADDITIONAL INFO

RILLAND / Food tank, Insulated stainless steel (inox), Capacity 30000 litres, 1 Compartment, ABS, Air suspension, SAF axles, Drum brakes, Aluminium rims, Internal cleaning system (4 sprinklers), Shipment dimensions 1100x250x370 cm.