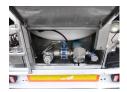

#### **SUPERSTRUCTURE**

| Make superstructure          | Rothdean / Panissars  |
|------------------------------|-----------------------|
| TANK Volume (Liters)         | 31810                 |
| Number of compartments       | 1                     |
| Volume compartments (Liters) | 31810                 |
| Tank material                | Inox                  |
| Pump                         | ✓                     |
| Pump -brand and type         | Gardner-Denver / 2012 |
| Heating type                 | Steam heating         |