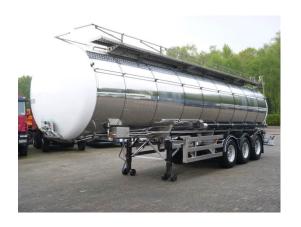

# Panissars / Rothdean, Panissars / Rothdean

Food tank inox 31.8 m3/1 comp + pump

#### **SUPERSTRUCTURE**

| Make superstructure          | Rothdean / Panissars  |
|------------------------------|-----------------------|
| TANK Volume (Liters)         | 31810                 |
| Number of compartments       | 1                     |
| Volume compartments (Liters) | 31810                 |
| Tank material                | Inox                  |
| Pump                         | ✓                     |
| Pump -brand and type         | Gardner-Denver / 2012 |
| Heating type                 | Steam heating         |

# **ADDITIONAL INFO**

Food tank, Insulated stainless steel, Capacity 31810 litres, 1 Compartment, Steam heating, Steel chassis, Gardner-Denver pump, Test pressure 2 bar, Max. working pressure 1 bar, ABS, Air suspension, Disc brakes, Aluminium rims, Shipment dimensions 1150x250x370 cm.