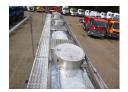

#### SUPERSTRUCTURE

Make superstructure Magyar

TANK

Volume (Liters) 32000

Number of compartments 1

(Liters)

Volume compartments

32000

## **ADDITIONAL INFO**

Food tank, Insulated stainless steel, Capacity 32000 litres, 1 Compartment, 3 Manholes, Rear discharge, Discharge pressure valve, Air suspension, SAF axles, ABS, Drum brakes, Tyres 385/65R22.5, Shipment dimensions 1190x250x390 cm.