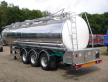

## AXLES

| Number of axles   | 3              |
|-------------------|----------------|
| Brand axles       | Saf            |
| Drum brake        | <b>~</b>       |
| Suspension axle 1 | Air suspension |
| Suspension axle 2 | Air suspension |
| Suspension axle 3 | Air suspension |

## **ADDITIONAL INFO**

Food tank, Insulated stainless steel, Capacity 32000 litres, 1 Compartment, 3 Manholes, Rear discharge, Discharge pressure valve, Air suspension, SAF axles, ABS, Drum brakes, Tyres 385/65R22.5, Shipment dimensions 1190x250x390 cm.