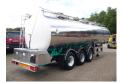

## Food tank inox 32 m3/1 comp.

## GENERAL

| ID number               | OSR5962                        |
|-------------------------|--------------------------------|
| Brand                   | Magyar                         |
| Туре                    | Food tank inox 32 m3 / 1 comp. |
| Chassis number          | SR5962                         |
| 1st Registration Date   | 02-05-1994                     |
| Country of registration | UK                             |
| Dimensions              | 1190x250x390                   |

#### SUPERSTRUCTURE

Make superstructure Magyar

TANK

Volume (Liters) 32000

Number of compartments 1

(Liters)

Volume compartments

32000

Tank material

Inox

Insulated

## **ADDITIONAL INFO**

Food tank, Insulated stainless steel, Capacity 32000 litres, 1 Compartment, 3 Manholes, Rear discharge, Discharge pressure valve, Air suspension, SAF axles, ABS, Drum brakes, Tyres 385/65R22.5, Shipment dimensions 1190x250x390 cm.