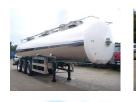

## Food tank inox 32 m3/1 comp.

## GENERAL

| ID number               | OSR5962                        |
|-------------------------|--------------------------------|
| Brand                   | Magyar                         |
| Туре                    | Food tank inox 32 m3 / 1 comp. |
| Chassis number          | SR5962                         |
| 1st Registration Date   | 02-05-1994                     |
| Country of registration | UK                             |
| Dimensions              | 1190x250x390                   |

#### SUPERSTRUCTURE

Make superstructure Magyar

TANK

Volume (Liters) 32000

Number of compartments 1

(Liters)

Volume compartments

32000

Tank material

Inox

Insulated

## **ADDITIONAL INFO**

Food tank, Insulated stainless steel, Capacity 32000 litres, 1 Compartment, 3 Manholes, Rear discharge, Discharge pressure valve, Air suspension, SAF axles, ABS, Drum brakes, Tyres 385/65R22.5, Shipment dimensions 1190x250x390 cm.