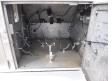

#### SUPERSTRUCTURE

Make superstructure Magyar

TANK

Volume (Liters) 32000

Number of compartments 1

(Liters)

Volume compartments

32000

Tank material

Inox

Insulated

## **ADDITIONAL INFO**

Food tank, Insulated stainless steel, Capacity 32000 litres, 1 Compartment, 3 Manholes, Rear discharge, Discharge pressure valve, Air suspension, SAF axles, ABS, Drum brakes, Tyres 385/65R22.5, Shipment dimensions 1190x250x390 cm.