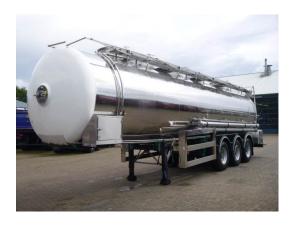

## Food tank inox 32 m3/1 comp.

## GENERAL

| ID number               | OSR5962                        |
|-------------------------|--------------------------------|
| Brand                   | Magyar                         |
| Туре                    | Food tank inox 32 m3 / 1 comp. |
| Chassis number          | SR5962                         |
| 1st Registration Date   | 02-05-1994                     |
| Country of registration | UK                             |
| Dimensions              | 1190x250x390                   |

#### SUPERSTRUCTURE

Make superstructure Magyar

TANK

Volume (Liters) 32000

Number of compartments 1

(Liters)

Volume compartments

32000

Tank material

Inox

Insulated

## **ADDITIONAL INFO**

Food tank, Insulated stainless steel, Capacity 32000 litres, 1 Compartment, 3 Manholes, Rear discharge, Discharge pressure valve, Air suspension, SAF axles, ABS, Drum brakes, Tyres 385/65R22.5, Shipment dimensions 1190x250x390 cm.