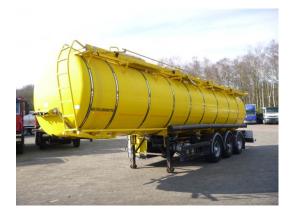

# Kassbohrer Food tank inox 30.5 m3/4 comp.

#### SUPERSTRUCTURE

| Make superstructure             | Kassbohrer              |
|---------------------------------|-------------------------|
| TANK<br>Volume (Liters)         | 30500                   |
| Number of compartments          | 4                       |
| Volume compartments<br>(Liters) | 9100; 5100; 10200; 6100 |
| Tank material                   | Inox                    |
| Insulated                       | ×                       |
| Heating type                    | Steam heating           |

# ADDITIONAL INFO

STL 30 food tank, Insulated stainless steel (inox), Capacity 30500 litres, 4 Compartments (9100; 5100; 10200; 6100), Steam heating, Air pressure pipe, ABS, Air suspension, BPW Eco Plus axles, Disc brakes, Shipment dimensions Shipment dimensions 1180x250x365 cm.