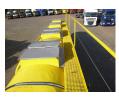

#### SUPERSTRUCTURE

| Make superstructure             | Kassbohrer              |
|---------------------------------|-------------------------|
| TANK<br>Volume (Liters)         | 30500                   |
| Number of compartments          | 4                       |
| Volume compartments<br>(Liters) | 9100; 5100; 10200; 6100 |
| Tank material                   | Inox                    |
| Insulated                       | ×                       |
| Heating type                    | Steam heating           |

# ADDITIONAL INFO

STL 30 food tank, Insulated stainless steel (inox), Capacity 30500 litres, 4 Compartments (9100; 5100; 10200; 6100), Steam heating, Air pressure pipe, ABS, Air suspension, BPW Eco Plus axles, Disc brakes, Shipment dimensions Shipment dimensions 1180x250x365 cm.