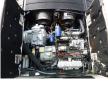

#### KOELSYSTEEM / FRIGO

| Refrigerated superstructure       | ×           |
|-----------------------------------|-------------|
| Koelmotor diesel en<br>electrisch | ✓           |
| Frigo engine brand                | Carrier     |
| Frigo engine type                 | Vector 1800 |
| Draaiuren op diesel               | 23053       |
| Working hours (electric)          | 233         |

### ADDITIONAL INFO

Carrier Vector 1800 diesel and electric tritemp cooling engine, 23053 total diesel working hours, 233 standby hours, Refrigerated closed box, Capacity approx 78 m3, Box dimensions 1322x246x240 cm, ABS, Air suspension, BPW Eco Plus axles, Disc brakes, Shipment dimensions 1380x260x390 cm.