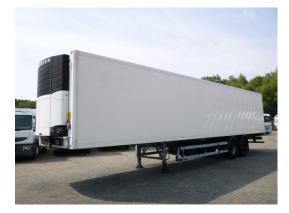

# Gray Adams Frigo trailer + Carrier Vector 1800

#### GENERAL

| GENERAL                   |                                                           |
|---------------------------|-----------------------------------------------------------|
| ID number                 | 0018683                                                   |
| Brand                     | Gray Adams                                                |
| Туре                      | Frigo trailer + Carrier<br>Vector 1800<br>diesel/electric |
| Chassis number            | 18683                                                     |
| 1st Registration Date     | 01-03-2005                                                |
| Country of registration   | UK                                                        |
| Dimensions                | 1380x260x390                                              |
| CHASSIS<br>Empty weight   | 8960 kg                                                   |
| Gross weight              | 31000 kg                                                  |
| Chassis height            | 100 cm                                                    |
| Kingpin height            | 120 cm                                                    |
| TYRES<br>Tyre size axle 1 | 385/65R22.5                                               |
| Tyre size axle 2          | 385/65R22.5                                               |
| AXLES<br>Number of axles  | 2                                                         |
| Brand axles               | Bpwecoplus                                                |
| Disc brake                | ×                                                         |
| Suspension axle 1         | Air suspension                                            |
| Suspension axle 2         | Air suspension                                            |

#### KOELSYSTEEM / FRIGO

| Refrigerated superstructure       | ×           |
|-----------------------------------|-------------|
| Koelmotor diesel en<br>electrisch | ✓           |
| Frigo engine brand                | Carrier     |
| Frigo engine type                 | Vector 1800 |
| Draaiuren op diesel               | 23053       |
| Working hours (electric)          | 233         |

### ADDITIONAL INFO

Carrier Vector 1800 diesel and electric tritemp cooling engine, 23053 total diesel working hours, 233 standby hours, Refrigerated closed box, Capacity approx 78 m3, Box dimensions 1322x246x240 cm, ABS, Air suspension, BPW Eco Plus axles, Disc brakes, Shipment dimensions 1380x260x390 cm.