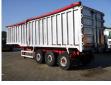

# Wilcox Tipper trailer alu 51 m3

#### SUPERSTRUCTURE

| Make superstructure          | Wilcox          |
|------------------------------|-----------------|
| Tipper                       | ×               |
| Sides for tipping            | 1               |
| Dimensions<br>superstructure | 1060x235x200 cm |

### **ADDITIONAL INFO**

Aluminium tipper with steel chassis, Capacity approx 51 m3, Box dimensions 1060x235x200 cm, Rear doors (no lid), ABS, Air suspension, Mercedes axles, Lift axle (1st), Disc brakes, Shipment dimensions 1120x250x350 cm