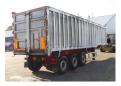

# Wilcox Tipper trailer alu 51 m3

#### SUPERSTRUCTURE

| Make superstructure          | Wilcox          |
|------------------------------|-----------------|
| Tipper                       | ×               |
| Sides for tipping            | 1               |
| Dimensions<br>superstructure | 1060x235x200 cm |

### **ADDITIONAL INFO**

Aluminium tipper with steel chassis, Capacity approx 51 m3, Box dimensions 1060x235x200 cm, Rear doors (no lid), ABS, Air suspension, Mercedes axles, Lift axle (1st), Disc brakes, Shipment dimensions 1120x250x350 cm