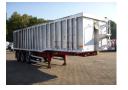

# Wilcox Tipper trailer alu 51 m3

#### SUPERSTRUCTURE

| Make superstructure          | Wilcox          |
|------------------------------|-----------------|
| Tipper                       | ×               |
| Sides for tipping            | 1               |
| Dimensions<br>superstructure | 1060x235x200 cm |

### **ADDITIONAL INFO**

Aluminium tipper with steel chassis, Capacity approx 51 m3, Box dimensions 1060x235x200 cm, Rear doors (no lid), ABS, Air suspension, Mercedes axles, Lift axle (1st), Disc brakes, Shipment dimensions 1120x250x350 cm