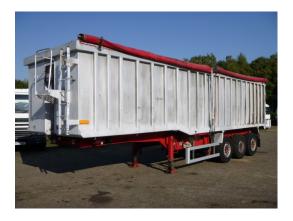

# Wilcox Tipper trailer alu 51 m3

#### SUPERSTRUCTURE

| Make superstructure          | Wilcox          |
|------------------------------|-----------------|
| Tipper                       | ×               |
| Sides for tipping            | 1               |
| Dimensions<br>superstructure | 1060x235x200 cm |

### **ADDITIONAL INFO**

Aluminium tipper with steel chassis, Capacity approx 51 m3, Box dimensions 1060x235x200 cm, Rear doors (no lid), ABS, Air suspension, Mercedes axles, Lift axle (1st), Disc brakes, Shipment dimensions 1120x250x350 cm