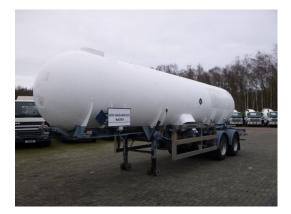

# Butterfield / Hands

Gas tank steel 28.8 m3 / 1 comp

### GENERAL

| ID number               | 0557537                            |
|-------------------------|------------------------------------|
| Brand                   | Butterfield / Hands                |
| Туре                    | Gas tank steel 28.8 m3 / 1<br>comp |
| Chassis number          | ***UTF 718 557537                  |
| 1st Registration Date   | 01-01-1966                         |
| Country of registration | UK                                 |
| Dimensions              | 1060x250x350 cm                    |

## **ADDITIONAL INFO**

Steel gas tank, Capacity 28800 litres, 1 Compartment, Max. working pressure 13.5 bar, Test pressure 15 bar, Blackmer hydraulic pump, Analogue counter, BPW axles, Tyres 11R22.5, Drum brakes, Shipment dimensions 1060x250x350 cm

# TANK

| Volume (Liters)                 | 28800    |
|---------------------------------|----------|
| Number of compartments          | 1        |
| Volume compartments<br>(Liters) | 28800    |
| Tank material                   | Staal    |
| Pump                            | ×        |
| Counter                         | ×        |
| Test pressure                   | 15 bar   |
| Maximum work pressure           | 13.5 bar |
| Gas                             | ×        |