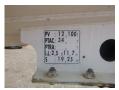

### **ADDITIONAL INFO**

Steel LPG (gas) tank, Capacity 47866 litres, 1 Compartment, Tank material code A590FP, Wall thickness 10.5 mm (shell and heads), Test pressure 25 bar, Max. working pressure 19.2 bar, ADR tank code P25BH (class 2), Steel suspension, Drum brakes, Fruehauf axles, Shipment dimensions 1180x250x385 cm

## TANK

| 17 divis                     |                           |
|------------------------------|---------------------------|
| Volume (Liters)              | 47866                     |
| Number of compartments       | 1                         |
|                              |                           |
| Volume compartments (Liters) | 47866                     |
| Material code                | A590FP                    |
|                              |                           |
| Tank material                | Staal                     |
| Test pressure                | 25 bar                    |
|                              |                           |
| Maximum work pressure        | 19.2 bar                  |
| Wall thickness               | 10.5 mm (shell and heads) |
|                              |                           |
| Gas                          | <b>V</b>                  |
|                              |                           |