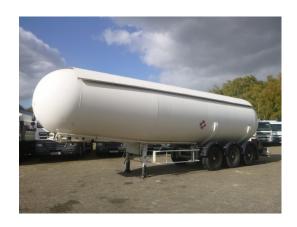

### Gas tank steel 47.8 m3 / ADR 03/2019

#### **GENERAL**

| ID number               | O29413A                                 |
|-------------------------|-----------------------------------------|
| Brand                   | Barneoud                                |
|                         |                                         |
| Туре                    | Gas tank steel 47.8 m3 /<br>ADR 03/2019 |
| Chassis number          | 0000RIGIN0229413A                       |
| 1st Registration Date   | 01-12-1994                              |
| Country of registration | FR                                      |
| Dimensions              | 1180x250x385 cm                         |
|                         |                                         |

### **ADDITIONAL INFO**

Steel LPG (gas) tank, Capacity 47866 litres, 1 Compartment, Tank material code A590FP, Wall thickness 10.5 mm (shell and heads), Test pressure 25 bar, Max. working pressure 19.2 bar, ADR tank code P25BH (class 2), Steel suspension, Drum brakes, Fruehauf axles, Shipment dimensions 1180x250x385 cm