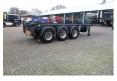

# Weightlifter 3-axle container trailer 30 ft (tipping)

#### CHASSIS

| Empty weight   | 5350 kg  |
|----------------|----------|
| Gross weight   | 36000 kg |
| Chassis height | 140 cm   |
| -              | 100      |
| Kingpin height | 120 cm   |
| Aluminium rims | ×        |

## AXLES

| Number of axles   | 3               |
|-------------------|-----------------|
| Brand axles       | Ror             |
| Drum brake        | ×               |
| Suspension axle 1 | Air suspension  |
| '                 | 7 in Suspension |
| Suspension axle 2 | Air suspension  |