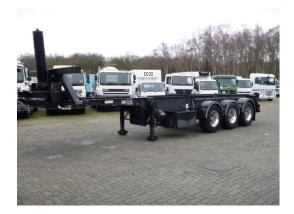

# Weightlifter 3-axle container trailer 30 ft (tipping)

## **ADDITIONAL INFO**

Container skeleton with tipping system, Suitable for 30-ft containers, Incl. Hammond hydraulic, (requires tractor hydraulics), 2 Support legs, Air suspension, Drum brakes, ROR axles, Alloy wheels, MGW 37000 kg, Chassis height 140 cm, Kingpin height 120 cm, Shipment dimensions 1020x250x320 cm

# SUPERSTRUCTURE

| Make superstructure      | Weightlifter |
|--------------------------|--------------|
| Floor height             | 140 cm       |
| Containerhaak            | ×            |
| Sides for tipping        | 1            |
| Container superstructure | 30 ft        |