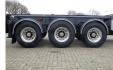

# TYRES

| Tyre size axle 1 | 385/65R22.5 |
|------------------|-------------|
| Tyre size axle 2 | 385/65R22.5 |
| Tyre size axle 3 | 385/65R22.5 |

## AXLES

| Number of axles   | 3               |
|-------------------|-----------------|
| Brand axles       | Ror             |
| Drum brake        | ×               |
| Suspension axle 1 | Air suspension  |
| '                 | 7 in Suspension |
| Suspension axle 2 | Air suspension  |