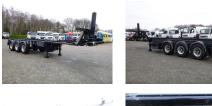

# Weightlifter 3-axle container trailer 30 ft (tipping)

## **ADDITIONAL INFO**

Container skeleton with tipping system, Suitable for 30-ft containers, Incl. Hammond hydraulic, (requires tractor hydraulics), 2 Support legs, Air suspension, Drum brakes, ROR axles, Alloy wheels, MGW 37000 kg, Chassis height 140 cm, Kingpin height 120 cm, Shipment dimensions 1020x250x320 cm

# SUPERSTRUCTURE

| Make superstructure      | Weightlifter |
|--------------------------|--------------|
| Floor height             | 140 cm       |
| Containerhaak            | ×            |
| Sides for tipping        | 1            |
| Container superstructure | 30 ft        |