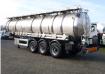

# Magyar Chemical tank inox 33.9 m3/5 comp

### **ADDITIONAL INFO**

Chemical tank, Stainless steel (inox), Capacity 33990 litres, 5 Compartments (7210; 7210; 5150; 7210; 7210), Blackmer hydraulic discharge pump, ABS, Air suspension, Fruehauf axles, Lift axle (1st), Drum brakes, Shipment dimensions 1150x250x375 cm

## TANK

| Volume (Liters)                 | 33990                           |
|---------------------------------|---------------------------------|
| Number of compartments          | 5                               |
| Volume compartments<br>(Liters) | 7210; 7210; 5150; 7210;<br>7210 |
| Tank material                   | Inox                            |
| Pump                            | ×                               |
| Pump -brand and type            | Blackmer                        |
| Chemicals                       | ×                               |