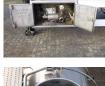

### **ADDITIONAL INFO**

Chemical tank, Stainless steel (inox), Capacity 33990 litres, 5 Compartments (7210; 7210; 5150; 7210; 7210), Blackmer hydraulic discharge pump, ABS, Air suspension, Fruehauf axles, Lift axle (1st), Drum brakes, Shipment dimensions 1150x250x375 cm

## TANK

| Volume (Liters)                 | 33990                           |
|---------------------------------|---------------------------------|
| Number of compartments          | 5                               |
| Volume compartments<br>(Liters) | 7210; 7210; 5150; 7210;<br>7210 |
| Tank material                   | Inox                            |
| Pump                            | ×                               |
| Pump -brand and type            | Blackmer                        |
| Chemicals                       | ×                               |