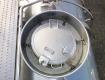

### **ADDITIONAL INFO**

Chemical tank, Stainless steel (inox), Capacity 33990 litres, 5 Compartments (7210; 7210; 5150; 7210; 7210), Blackmer hydraulic discharge pump, ABS, Air suspension, Fruehauf axles, Lift axle (1st), Drum brakes, Shipment dimensions 1150x250x375 cm

## TANK

| Volume (Liters)                 | 33990                           |
|---------------------------------|---------------------------------|
| Number of compartments          | 5                               |
| Volume compartments<br>(Liters) | 7210; 7210; 5150; 7210;<br>7210 |
| Tank material                   | Inox                            |
| Pump                            | ×                               |
| Pump -brand and type            | Blackmer                        |
| Chemicals                       | ×                               |