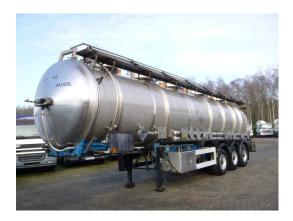

# Magyar Chemical tank inox 33.9 m3/5 comp

### **ADDITIONAL INFO**

Chemical tank, Stainless steel (inox), Capacity 33990 litres, 5 Compartments (7210; 7210; 5150; 7210; 7210), Blackmer hydraulic discharge pump, ABS, Air suspension, Fruehauf axles, Lift axle (1st), Drum brakes, Shipment dimensions 1150x250x375 cm

## TANK

| Volume (Liters)                 | 33990                           |
|---------------------------------|---------------------------------|
| Number of compartments          | 5                               |
| Volume compartments<br>(Liters) | 7210; 7210; 5150; 7210;<br>7210 |
| Tank material                   | Inox                            |
| Pump                            | ×                               |
| Pump -brand and type            | Blackmer                        |
| Chemicals                       | ×                               |