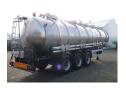

# Magyar Chemical tank inox 33.9 m3/5 comp

### **ADDITIONAL INFO**

Chemical tank, Stainless steel (inox), Capacity 33990 litres, 5 Compartments (7210; 7210; 5150; 7210; 7210), Blackmer hydraulic discharge pump, ABS, Air suspension, Fruehauf axles, Lift axle (1st), Drum brakes, Shipment dimensions 1150x250x375 cm

## TANK

| Volume (Liters)                 | 33990                           |
|---------------------------------|---------------------------------|
| Number of compartments          | 5                               |
| Volume compartments<br>(Liters) | 7210; 7210; 5150; 7210;<br>7210 |
| Tank material                   | Inox                            |
| Pump                            | ×                               |
| Pump -brand and type            | Blackmer                        |
| Chemicals                       | ×                               |