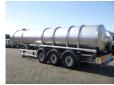

# Magyar Food/water tank inox 25 m3/1 comp

#### **ADDITIONAL INFO**

Food/water tank, Stainless steel (inox), Capacity 25000 litres, 1 Compartment, Air suspension, SAF axles, Disc brakes, ABS, Shipment dimensions 1190x250x340 cm

# TANK

| Volume (Liters)        | 25000 |
|------------------------|-------|
| Number of compartments | 1     |
| Volume compartments    | 25000 |
| (Liters)               | 25000 |
| Tank material          | Inox  |
|                        |       |
| Food                   | ×     |