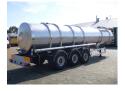

# Magyar Food/water tank inox 25 m3/1 comp

#### **ADDITIONAL INFO**

Food/water tank, Stainless steel (inox), Capacity 25000 litres, 1 Compartment, Air suspension, SAF axles, Disc brakes, ABS, Shipment dimensions 1190x250x340 cm

# TANK

| Volume (Liters)        | 25000 |
|------------------------|-------|
| Number of compartments | 1     |
| Volume compartments    | 25000 |
| (Liters)               | 25000 |
| Tank material          | Inox  |
|                        |       |
| Food                   | ×     |