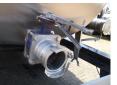

#### AXLES

| Number of axles   | 3              |
|-------------------|----------------|
| Brand axles       | Saf            |
| Disc brake        | <b>v</b>       |
| Suspension axle 1 | Air suspension |
| Suspension axle 2 | Air suspension |
| Suspension axle 3 | Air suspension |