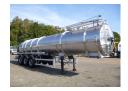

# Magyar Food/water tank inox 25 m3/1 comp

#### **ADDITIONAL INFO**

Food/water tank, Stainless steel (inox), Capacity 25000 litres, 1 Compartment, Air suspension, SAF axles, Disc brakes, ABS, Shipment dimensions 1190x250x340 cm

# TANK

| Volume (Liters)        | 25000 |
|------------------------|-------|
| Number of compartments | 1     |
| Volume compartments    | 25000 |
| (Liters)               | 25000 |
| Tank material          | Inox  |
|                        |       |
| Food                   | ×     |