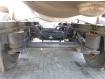

## CHASSIS

| Empty weight       | 4880 kg  |
|--------------------|----------|
| Gross weight       | 39000 kg |
| Fifth wheel height | 120 cm   |

#### AXLES

| Number of axles   | 3              |
|-------------------|----------------|
| Brand axles       | Saf            |
| Disc brake        | <b>v</b>       |
| Suspension axle 1 | Air suspension |
| Suspension axle 2 | Air suspension |
| Suspension axle 3 | Air suspension |