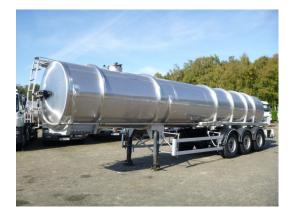

# Magyar Food/water tank inox 25 m3/1 comp

#### **ADDITIONAL INFO**

Food/water tank, Stainless steel (inox), Capacity 25000 litres, 1 Compartment, Air suspension, SAF axles, Disc brakes, ABS, Shipment dimensions 1190x250x340 cm

# TANK

| Volume (Liters)        | 25000 |
|------------------------|-------|
| Number of compartments | 1     |
| Volume compartments    | 25000 |
| (Liters)               | 25000 |
| Tank material          | Inox  |
|                        |       |
| Food                   | ×     |