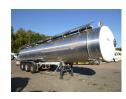

### Chemical tank inox 31 m3/1 comp

#### **GENERAL**

| ID number               | 0491232                           |
|-------------------------|-----------------------------------|
| Brand                   | Magyar                            |
| Туре                    | Chemical tank inox 31 m3 / 1 comp |
| Chassis number          | VF9SR34EBM491232                  |
| 1st Registration Date   | 12-09-1991                        |
| Country of registration | FR                                |
| Dimensions              | 1200x250x375 cm                   |

#### **ADDITIONAL INFO**

Chemical tank, Insulated stainless steel (inox), Capacity 31000 litres, 1
Compartment, Steam heating, Discharge air pressure pipe, Tank material code Z2CNDT17.12, Wall thickness 4.0 mm (heads), 3.0 mm (shell and baffles), Max. working pressure 2.0 bar, Test pressure 4.0 bar, Suitable for ADR classes 3 - 5.1 - 6.1 - 8, ABS, Air suspension, Drum brakes, BPW axles, Shipment dimensions 1200x250x375 cm

## TANK

| Volume (Liters)              | 31000                                      |
|------------------------------|--------------------------------------------|
| Number of compartments       | 1                                          |
| Volume compartments (Liters) | 31000                                      |
| Material code                | Z2CNDT17.12                                |
| Tank material                | Inox                                       |
| Insulated                    | ✓                                          |
| Heating                      | <b>~</b>                                   |
| Heating type                 | Steam heating                              |
| Test pressure                | 4.0 bar                                    |
| Maximum work pressure        | 2.0 bar                                    |
| Wall thickness               | 4.0 mm (heads), 3.0 mm (shell and baffles) |
| Chemicals                    | ✓                                          |