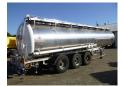

### Chemical tank inox 31 m3/1 comp

#### **GENERAL**

| ID number               | 0491232                           |
|-------------------------|-----------------------------------|
| Brand                   | Magyar                            |
| Туре                    | Chemical tank inox 31 m3 / 1 comp |
| Chassis number          | VF9SR34EBM491232                  |
| 1st Registration Date   | 12-09-1991                        |
| Country of registration | FR                                |
| Dimensions              | 1200x250x375 cm                   |

#### **ADDITIONAL INFO**

Chemical tank, Insulated stainless steel (inox), Capacity 31000 litres, 1
Compartment, Steam heating, Discharge air pressure pipe, Tank material code Z2CNDT17.12, Wall thickness 4.0 mm (heads), 3.0 mm (shell and baffles), Max. working pressure 2.0 bar, Test pressure 4.0 bar, Suitable for ADR classes 3 - 5.1 - 6.1 - 8, ABS, Air suspension, Drum brakes, BPW axles, Shipment dimensions 1200x250x375 cm

## TANK

| Volume (Liters)              | 31000                                      |
|------------------------------|--------------------------------------------|
| Number of compartments       | 1                                          |
| Volume compartments (Liters) | 31000                                      |
| Material code                | Z2CNDT17.12                                |
| Tank material                | Inox                                       |
| Insulated                    | ✓                                          |
| Heating                      | <b>~</b>                                   |
| Heating type                 | Steam heating                              |
| Test pressure                | 4.0 bar                                    |
| Maximum work pressure        | 2.0 bar                                    |
| Wall thickness               | 4.0 mm (heads), 3.0 mm (shell and baffles) |
| Chemicals                    | ✓                                          |