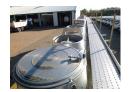

#### **GENERAL**

| ID number               | 0491232                           |
|-------------------------|-----------------------------------|
| Brand                   | Magyar                            |
| Туре                    | Chemical tank inox 31 m3 / 1 comp |
| Chassis number          | VF9SR34EBM491232                  |
| 1st Registration Date   | 12-09-1991                        |
| Country of registration | FR                                |
| Dimensions              | 1200x250x375 cm                   |

#### **ADDITIONAL INFO**

Chemical tank, Insulated stainless steel (inox), Capacity 31000 litres, 1
Compartment, Steam heating, Discharge air pressure pipe, Tank material code Z2CNDT17.12, Wall thickness 4.0 mm (heads), 3.0 mm (shell and baffles), Max. working pressure 2.0 bar, Test pressure 4.0 bar, Suitable for ADR classes 3 - 5.1 - 6.1 - 8, ABS, Air suspension, Drum brakes, BPW axles, Shipment dimensions 1200x250x375 cm

## TANK

| Volume (Liters)              | 31000                                      |
|------------------------------|--------------------------------------------|
| Number of compartments       | 1                                          |
| Volume compartments (Liters) | 31000                                      |
| Material code                | Z2CNDT17.12                                |
| Tank material                | Inox                                       |
| Insulated                    | ✓                                          |
| Heating                      | <b>~</b>                                   |
| Heating type                 | Steam heating                              |
| Test pressure                | 4.0 bar                                    |
| Maximum work pressure        | 2.0 bar                                    |
| Wall thickness               | 4.0 mm (heads), 3.0 mm (shell and baffles) |
| Chemicals                    | ✓                                          |