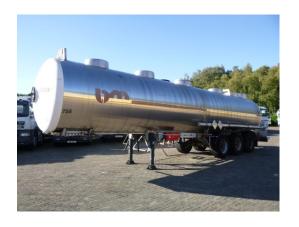

### Chemical tank inox 31 m3/1 comp

#### **GENERAL**

| ID number               | 0491232                           |
|-------------------------|-----------------------------------|
| Brand                   | Magyar                            |
| Туре                    | Chemical tank inox 31 m3 / 1 comp |
| Chassis number          | VF9SR34EBM491232                  |
| 1st Registration Date   | 12-09-1991                        |
| Country of registration | FR                                |
| Dimensions              | 1200x250x375 cm                   |

#### **ADDITIONAL INFO**

Chemical tank, Insulated stainless steel (inox), Capacity 31000 litres, 1
Compartment, Steam heating, Discharge air pressure pipe, Tank material code Z2CNDT17.12, Wall thickness 4.0 mm (heads), 3.0 mm (shell and baffles), Max. working pressure 2.0 bar, Test pressure 4.0 bar, Suitable for ADR classes 3 - 5.1 - 6.1 - 8, ABS, Air suspension, Drum brakes, BPW axles, Shipment dimensions 1200x250x375 cm

## TANK

| Volume (Liters)              | 31000                                      |
|------------------------------|--------------------------------------------|
| Number of compartments       | 1                                          |
| Volume compartments (Liters) | 31000                                      |
| Material code                | Z2CNDT17.12                                |
| Tank material                | Inox                                       |
| Insulated                    | ✓                                          |
| Heating                      | <b>~</b>                                   |
| Heating type                 | Steam heating                              |
| Test pressure                | 4.0 bar                                    |
| Maximum work pressure        | 2.0 bar                                    |
| Wall thickness               | 4.0 mm (heads), 3.0 mm (shell and baffles) |
| Chemicals                    | ✓                                          |