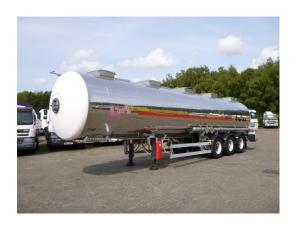

## Chemical tank inox 33 m3/1 comp

## **GENERAL**

| ID number               | 0049179                           |
|-------------------------|-----------------------------------|
| Brand                   | Magyar                            |
| Туре                    | Chemical tank inox 33 m3 / 1 comp |
| Chassis number          | VF9SR34F2R0049179                 |
| 1st Registration Date   | 28-10-1994                        |
| Country of registration | FR                                |
| Dimensions              | 1250x250x350 cm                   |

#### **TANK**

| Volume (Liters)              | 33000                 |
|------------------------------|-----------------------|
| Number of compartments       | 1                     |
| Volume compartments (Liters) | 33000                 |
| Material code                | Z6CNDT17.12           |
| Tank material                | Inox                  |
|                              |                       |
| Insulated                    | <b>*</b>              |
| Insulated<br>Heating         | <b>*</b>              |
|                              | Steam heating         |
| Heating                      | Steam heating 4.0 bar |
| Heating Heating type         | · ·                   |

### **ADDITIONAL INFO**

Chemical tank, Insulated stainless steel (inox), Capacity 33000 litres, 1 Compartment, Steam heating, ABS, Air suspension, Fruehauf axles, Drum brakes, Alloy wheels, Shipment dimensions 1250x250x350 cm