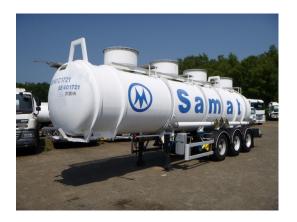

### Chemical ACID tank inox 24.5 m3/1 comp

#### **ADDITIONAL INFO**

Chemical tank, Insulated stainless steel (inox) with Covidur 995 coating, Capacity 24500 litres, 1 Compartment, ADR tank code L4BN, ADR classes FL/AT, Tank material code Z7CN18.09, Test pressure 4.0 bar, Max. working pressure 2.0 bar, Wall thickness 3.0 mm (heads), 2.78 mm (shell), ABS, Air suspension, SMB axles, Drum brakes, Alloy wheels, Shipment dimensions 1070x250x375 cm

## TANK

| Volume (Liters)              | 24500                           |
|------------------------------|---------------------------------|
| Number of compartments       | 1                               |
| Volume compartments (Liters) | 24500                           |
| Material code                | Z7CN18.09                       |
| Tank material                | Inox                            |
| Test pressure                | 4.0 bar                         |
| Maximum work pressure        | 2.0 bar                         |
| Wall thickness               | 3.0 mm (heads), 2.78 mm (shell) |
| Chemicals                    | ✓                               |