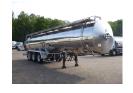

# RESERVD-V// Chemical tank 27.2 m3 / 1 comp

#### TANK

| TANK                         |                                |
|------------------------------|--------------------------------|
| Volume (Liters)              | 27295                          |
| Number of compartments       | 1                              |
| Volume compartments (Liters) | 27295                          |
| Material code                | ZCND17.12.02                   |
| Tank material                | Inox                           |
| Heating                      | ✓                              |
| Heating type                 | Steam heating                  |
| Test pressure                | 4.0 bar                        |
| Maximum work pressure        | 2.0 bar                        |
| Wall thickness               | 3.0 mm (shell), 4.0 mm (heads) |
| Chemicals                    | <b>4</b>                       |

#### ADDITIONAL INFO

Chemical tank, Insulated stainless steel (inox), Capacity 27295 litres, 1
Compartment, Steam heating, Wall thickness 3.0 mm (shell), 4.0 mm (heads), Tank material code ZCND17.12.02, Max. working pressure 2.0 bar, Test pressure 4.0 bar, ABS, Air suspension, BPW axles, Drum brakes, Alloy wheels, Shipment dimensions 1110x250x360 cm.