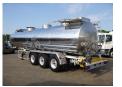

# RESERVD-V// Chemical tank 27.2 m3 / 1 comp

#### TANK

| TANK                         |                                |
|------------------------------|--------------------------------|
| Volume (Liters)              | 27295                          |
| Number of compartments       | 1                              |
| Volume compartments (Liters) | 27295                          |
| Material code                | ZCND17.12.02                   |
| Tank material                | Inox                           |
| Heating                      | ✓                              |
| Heating type                 | Steam heating                  |
| Test pressure                | 4.0 bar                        |
| Maximum work pressure        | 2.0 bar                        |
| Wall thickness               | 3.0 mm (shell), 4.0 mm (heads) |
| Chemicals                    | <b>4</b>                       |

#### ADDITIONAL INFO

Chemical tank, Insulated stainless steel (inox), Capacity 27295 litres, 1
Compartment, Steam heating, Wall thickness 3.0 mm (shell), 4.0 mm (heads), Tank material code ZCND17.12.02, Max. working pressure 2.0 bar, Test pressure 4.0 bar, ABS, Air suspension, BPW axles, Drum brakes, Alloy wheels, Shipment dimensions 1110x250x360 cm.