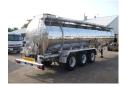

# RESERVD-V// Chemical tank 27.2 m3 / 1 comp

#### TANK

| TANK                         |                                |
|------------------------------|--------------------------------|
| Volume (Liters)              | 27295                          |
| Number of compartments       | 1                              |
| Volume compartments (Liters) | 27295                          |
| Material code                | ZCND17.12.02                   |
| Tank material                | Inox                           |
| Heating                      | ✓                              |
| Heating type                 | Steam heating                  |
| Test pressure                | 4.0 bar                        |
| Maximum work pressure        | 2.0 bar                        |
| Wall thickness               | 3.0 mm (shell), 4.0 mm (heads) |
| Chemicals                    | <b>4</b>                       |

#### ADDITIONAL INFO

Chemical tank, Insulated stainless steel (inox), Capacity 27295 litres, 1
Compartment, Steam heating, Wall thickness 3.0 mm (shell), 4.0 mm (heads), Tank material code ZCND17.12.02, Max. working pressure 2.0 bar, Test pressure 4.0 bar, ABS, Air suspension, BPW axles, Drum brakes, Alloy wheels, Shipment dimensions 1110x250x360 cm.