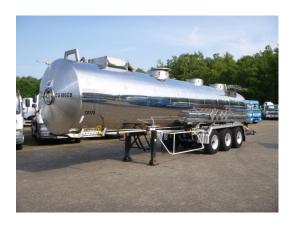

# RESERVD-V// Chemical tank 27.2 m3 / 1 comp

#### TANK

| TANK                         |                                |
|------------------------------|--------------------------------|
| Volume (Liters)              | 27295                          |
| Number of compartments       | 1                              |
| Volume compartments (Liters) | 27295                          |
| Material code                | ZCND17.12.02                   |
| Tank material                | Inox                           |
| Heating                      | ✓                              |
| Heating type                 | Steam heating                  |
| Test pressure                | 4.0 bar                        |
| Maximum work pressure        | 2.0 bar                        |
| Wall thickness               | 3.0 mm (shell), 4.0 mm (heads) |
| Chemicals                    | <b>4</b>                       |

#### ADDITIONAL INFO

Chemical tank, Insulated stainless steel (inox), Capacity 27295 litres, 1
Compartment, Steam heating, Wall thickness 3.0 mm (shell), 4.0 mm (heads), Tank material code ZCND17.12.02, Max. working pressure 2.0 bar, Test pressure 4.0 bar, ABS, Air suspension, BPW axles, Drum brakes, Alloy wheels, Shipment dimensions 1110x250x360 cm.