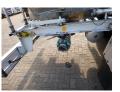

## **CHASSIS**

| Empty weight   | 7700     |
|----------------|----------|
| Gross weight   | 34000    |
| Kingpin height | 120 cm   |
|                |          |
| Aluminium rims | <b>~</b> |

## **AXLES**

Number of axles

| Drum brake        | <b>V</b>       |
|-------------------|----------------|
| Suspension axle 1 | Air suspension |
| Suspension axle 2 | Air suspension |
| Suspension axle 3 | Air suspension |