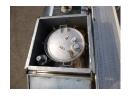

#### TANK

| TANK                         |                                |
|------------------------------|--------------------------------|
| Volume (Liters)              | 27295                          |
| Number of compartments       | 1                              |
| Volume compartments (Liters) | 27295                          |
| Material code                | ZCND17.12.02                   |
| Tank material                | Inox                           |
| Heating                      | ✓                              |
| Heating type                 | Steam heating                  |
| Test pressure                | 4.0 bar                        |
| Maximum work pressure        | 2.0 bar                        |
| Wall thickness               | 3.0 mm (shell), 4.0 mm (heads) |
| Chemicals                    | <b>4</b>                       |