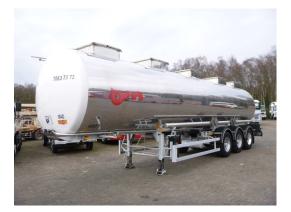

# BSLT Chemical tank inox 33 m3/1 comp

#### ADDITIONAL INFO

Chemical tank, Insulated stainless steel (inox), Capacity 33052 litres, 1 Compartment, Steam heating, Tank material code Z6CNDT17.12, ADR tank code L4BH, Test pressure 4 bar, Max. working pressure 3 bar, Wall thickness 3.0 mm (shell and partitions), 3.5 mm (heads), ABS, Air suspension, BPW Eco axles, Drum brakes, Alloy wheels, Shipment dimensions 1200x250x365 cm // NO ORIGINAL REG. DOCUMENT AVAILABLE, ONLY COPY