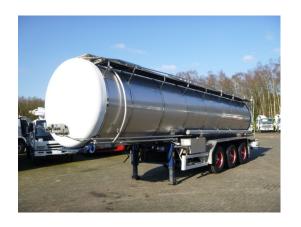

# Chemical tank inox 30 m3/1 comp

#### **TANK**

| Volume (Liters)              | 30000    |
|------------------------------|----------|
| Number of compartments       | 1        |
| Volume compartments (Liters) | 30000    |
| Tank material                | Inox     |
| Insulated                    | <b>~</b> |
| Chemicals                    | ✓        |

### ADDITIONAL INFO

Chemical tank, Insulated stainless steel (inox), Capacity 30000 litres, 1 Compartment, Air suspension, BPW axles, Drum brakes, Shipment dimensions 1100x250x370 cm.