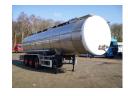

# Chemical tank inox 30 m3/1 comp

#### **TANK**

| Volume (Liters)              | 30000    |
|------------------------------|----------|
| Number of compartments       | 1        |
| Volume compartments (Liters) | 30000    |
| Tank material                | Inox     |
| Insulated                    | <b>~</b> |
| Chemicals                    | ✓        |

### ADDITIONAL INFO

Chemical tank, Insulated stainless steel (inox), Capacity 30000 litres, 1 Compartment, Air suspension, BPW axles, Drum brakes, Shipment dimensions 1100x250x370 cm.