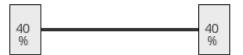

#### **TANK**

| Volume (Liters)              | 30000    |
|------------------------------|----------|
| Number of compartments       | 1        |
| Volume compartments (Liters) | 30000    |
| Tank material                | Inox     |
| Insulated                    | <b>~</b> |
| Chemicals                    | ✓        |