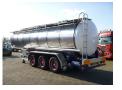

# Chemical tank inox 30 m3/1 comp

#### **TANK**

| Volume (Liters)              | 30000    |
|------------------------------|----------|
| Number of compartments       | 1        |
| Volume compartments (Liters) | 30000    |
| Tank material                | Inox     |
| Insulated                    | <b>~</b> |
| Chemicals                    | ✓        |

### ADDITIONAL INFO

Chemical tank, Insulated stainless steel (inox), Capacity 30000 litres, 1 Compartment, Air suspension, BPW axles, Drum brakes, Shipment dimensions 1100x250x370 cm.