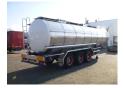

# Chemical tank inox 30 m3/1 comp

#### **TANK**

| Volume (Liters)              | 30000    |
|------------------------------|----------|
| Number of compartments       | 1        |
| Volume compartments (Liters) | 30000    |
| Tank material                | Inox     |
| Insulated                    | <b>~</b> |
| Chemicals                    | ✓        |

### ADDITIONAL INFO

Chemical tank, Insulated stainless steel (inox), Capacity 30000 litres, 1 Compartment, Air suspension, BPW axles, Drum brakes, Shipment dimensions 1100x250x370 cm.