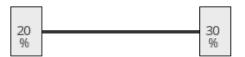

#### **TANK**

| Volume (Liters)              | 30000    |
|------------------------------|----------|
| Number of compartments       | 1        |
| Volume compartments (Liters) | 30000    |
| Tank material                | Inox     |
| Insulated                    | <b>~</b> |
| Chemicals                    | ✓        |