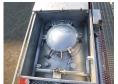

#### **TANK**

| Volume (Liters)                 | 32250         |
|---------------------------------|---------------|
| Number of compartments          | 2             |
| Volume compartments<br>(Liters) | 17250; 15000  |
| Material code                   | 1.4404        |
| Tank material                   | Inox          |
| Heating type                    | Steam heating |
| Test pressure                   | 4 bar         |
| Maximum work pressure           | 3 bar         |
| Chemicals                       | ✓             |

#### **ADDITIONAL INFO**

Chemical tank, Insulated stainless steel (inox), Capacity 32250 litres, 2 Compartments (17250; 15000), Steam heating, ABS, Air suspension, BPW axles, Drum brakes, Shipment dimensions 1220x250x375 cm.