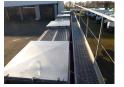

#### **TANK**

| Volume (Liters)                 | 32250         |
|---------------------------------|---------------|
| Number of compartments          | 2             |
| Volume compartments<br>(Liters) | 17250; 15000  |
| Material code                   | 1.4404        |
| Tank material                   | Inox          |
| Heating type                    | Steam heating |
| Test pressure                   | 4 bar         |
| Maximum work pressure           | 3 bar         |
| Chemicals                       | ✓             |

#### **ADDITIONAL INFO**

Chemical tank, Insulated stainless steel (inox), Capacity 32250 litres, 2 Compartments (17250; 15000), Steam heating, ABS, Air suspension, BPW axles, Drum brakes, Shipment dimensions 1220x250x375 cm.