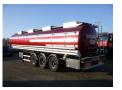

## Chemical tank inox 32.2 m3/2 comp

#### **TANK**

| Volume (Liters)                 | 32250         |
|---------------------------------|---------------|
| Number of compartments          | 2             |
| Volume compartments<br>(Liters) | 17250; 15000  |
| Material code                   | 1.4404        |
| Tank material                   | Inox          |
| Heating type                    | Steam heating |
| Test pressure                   | 4 bar         |
| Maximum work pressure           | 3 bar         |
| Chemicals                       | ✓             |

#### **ADDITIONAL INFO**

Chemical tank, Insulated stainless steel (inox), Capacity 32250 litres, 2 Compartments (17250; 15000), Steam heating, ABS, Air suspension, BPW axles, Drum brakes, Shipment dimensions 1220x250x375 cm.