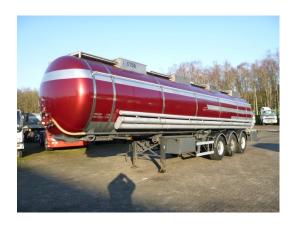

## Chemical tank inox 32.2 m3/2 comp

#### **TANK**

| Volume (Liters)                 | 32250         |
|---------------------------------|---------------|
| Number of compartments          | 2             |
| Volume compartments<br>(Liters) | 17250; 15000  |
| Material code                   | 1.4404        |
| Tank material                   | Inox          |
| Heating type                    | Steam heating |
| Test pressure                   | 4 bar         |
| Maximum work pressure           | 3 bar         |
| Chemicals                       | ✓             |

#### **ADDITIONAL INFO**

Chemical tank, Insulated stainless steel (inox), Capacity 32250 litres, 2 Compartments (17250; 15000), Steam heating, ABS, Air suspension, BPW axles, Drum brakes, Shipment dimensions 1220x250x375 cm.