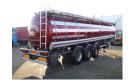

## Chemical tank inox 32.2 m3/2 comp

#### **TANK**

| Volume (Liters)                 | 32250         |
|---------------------------------|---------------|
| Number of compartments          | 2             |
| Volume compartments<br>(Liters) | 17250; 15000  |
| Material code                   | 1.4404        |
| Tank material                   | Inox          |
| Heating type                    | Steam heating |
| Test pressure                   | 4 bar         |
| Maximum work pressure           | 3 bar         |
| Chemicals                       | ✓             |

#### **ADDITIONAL INFO**

Chemical tank, Insulated stainless steel (inox), Capacity 32250 litres, 2 Compartments (17250; 15000), Steam heating, ABS, Air suspension, BPW axles, Drum brakes, Shipment dimensions 1220x250x375 cm.