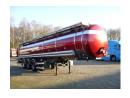

## Chemical tank inox 32.2 m3/2 comp

#### **TANK**

| Volume (Liters)                 | 32250         |
|---------------------------------|---------------|
| Number of compartments          | 2             |
| Volume compartments<br>(Liters) | 17250; 15000  |
| Material code                   | 1.4404        |
| Tank material                   | Inox          |
| Heating type                    | Steam heating |
| Test pressure                   | 4 bar         |
| Maximum work pressure           | 3 bar         |
| Chemicals                       | ✓             |

#### **ADDITIONAL INFO**

Chemical tank, Insulated stainless steel (inox), Capacity 32250 litres, 2 Compartments (17250; 15000), Steam heating, ABS, Air suspension, BPW axles, Drum brakes, Shipment dimensions 1220x250x375 cm.