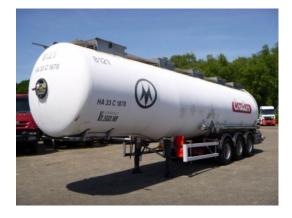

# Magyar Chemical tank inox 37.4 m3/1 comp

#### SUPERSTRUCTURE

| Make superstructure             | Magyar        |
|---------------------------------|---------------|
| ADR                             |               |
| ADR                             | ×             |
| ADR Classes                     | FL, AT (L4BH) |
| TANK                            |               |
| Volume (Liters)                 | 37400         |
| Number of compartments          | 1             |
| Volume compartments<br>(Liters) | 37400         |
| Tank material                   | Inox          |
| Insulated                       | ¥             |
| Heating                         | ×             |
| Heating type                    | Steam Heating |
| Chemicals                       | ×             |

#### ADDITIONAL INFO

Chemical tank, Stainless steel (inox), Bulk capacity 37.4 m3 (37400 liters), 1 Compartment, Steam Heating, Discharge pressure tube, ADR classes FL/AT, ADR tank code L4BH, Max. workling pressure 2.67 bar, Test pressure 4 bar, Tank material code Z6CNDT17.12, Wall thickness 3.0 mm (shell), 3.6 mm (heads), Air suspension, SAF axles, Drum brakes, Tyres 385/65R22.5, Shipment dimensions 1220x250x360 cm.