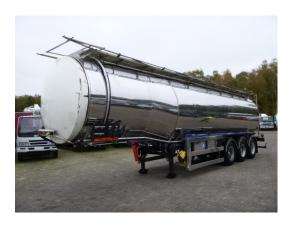

# Chemical tank inox 41.9 m3/3 comp

# **GENERAL**

| ID number               | O432701                             |
|-------------------------|-------------------------------------|
| Brand                   | Crane Fruehauf                      |
| Туре                    | Chemical tank inox 41.9 m3 / 3 comp |
| Chassis number          | W432701                             |
| 1st Registration Date   | 02-06-1998                          |
| Country of registration | UK                                  |
| Dimensions              | 1240x250x365                        |

#### **SUPERSTRUCTURE**

| Make superstructure          | Crane Fruehauf     |
|------------------------------|--------------------|
| TANK<br>Volume (Liters)      | 41975              |
| Number of compartments       | 1                  |
| Volume compartments (Liters) | 10695; 21850; 9430 |
| Tank material                | Inox               |
| Insulated                    | ✓                  |
| Chemicals                    | <b>~</b>           |

# ADDITIONAL INFO

Chemical tank, Insulated stainless steel (inox), Capacity 41975 litres, 3
Compartments (10695; 21850; 9430),
Discharge pressure tube, Pneumatic valve controls, Digital temperature gauge for each compartment, Max. working pressure 2 bar, Test pressure 4 bar, Shipment dimensions 1240x250x365 cm.