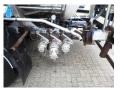

#### **SUPERSTRUCTURE**

| Make superstructure          | Crane Fruehauf     |
|------------------------------|--------------------|
| TANK<br>Volume (Liters)      | 41975              |
| Number of compartments       | 1                  |
| Volume compartments (Liters) | 10695; 21850; 9430 |
| Tank material                | Inox               |
| Insulated                    | ✓                  |
| Chemicals                    | <b>~</b>           |

# ADDITIONAL INFO

Chemical tank, Insulated stainless steel (inox), Capacity 41975 litres, 3
Compartments (10695; 21850; 9430),
Discharge pressure tube, Pneumatic valve controls, Digital temperature gauge for each compartment, Max. working pressure 2 bar, Test pressure 4 bar, Shipment dimensions 1240x250x365 cm.