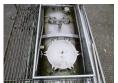

#### **SUPERSTRUCTURE**

| Make superstructure          | Crane Fruehauf     |
|------------------------------|--------------------|
| TANK<br>Volume (Liters)      | 41975              |
| Number of compartments       | 1                  |
| Volume compartments (Liters) | 10695; 21850; 9430 |
| Tank material                | Inox               |
| Insulated                    | ✓                  |
| Chemicals                    | <b>~</b>           |

# ADDITIONAL INFO

Chemical tank, Insulated stainless steel (inox), Capacity 41975 litres, 3
Compartments (10695; 21850; 9430),
Discharge pressure tube, Pneumatic valve controls, Digital temperature gauge for each compartment, Max. working pressure 2 bar, Test pressure 4 bar, Shipment dimensions 1240x250x365 cm.