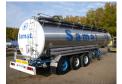

# Chemical tank inox 33 m3/4 comp

#### **TANK**

| Volume (Liters)              | 33000                   |
|------------------------------|-------------------------|
| Number of compartments       | 4                       |
| Volume compartments (Liters) | 9000; 5500; 10000; 8500 |
| Material code                | Z2CND17.12              |
| Tank material                | Inox                    |
| Insulated                    | ✓                       |
| Heating                      | ✓                       |
| Heating type                 | Steam heating           |
| Chemicals                    | ✓                       |

#### **ADDITIONAL INFO**

NO ADR DOCUMENTS // Chemical tank, Insulated stainless steel (inox), Capacity 33000 litres, 4 Compartments (9000; 5500; 10000; 8500), Steam heating, Test pressure 4 bar, Max. working pressure 2 bar, Air suspension, ABS, Fruehauf axles, Drum brakes, Tyres 385/65R22.5, Shipment dimensions 1220x250x355 cm.