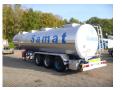

# Chemical tank inox 33 m3/4 comp

#### **TANK**

| Volume (Liters)              | 33000                   |
|------------------------------|-------------------------|
| Number of compartments       | 4                       |
| Volume compartments (Liters) | 9000; 5500; 10000; 8500 |
| Material code                | Z2CND17.12              |
| Tank material                | Inox                    |
| Insulated                    | ✓                       |
| Heating                      | ✓                       |
| Heating type                 | Steam heating           |
| Chemicals                    | ✓                       |

#### **ADDITIONAL INFO**

NO ADR DOCUMENTS // Chemical tank, Insulated stainless steel (inox), Capacity 33000 litres, 4 Compartments (9000; 5500; 10000; 8500), Steam heating, Test pressure 4 bar, Max. working pressure 2 bar, Air suspension, ABS, Fruehauf axles, Drum brakes, Tyres 385/65R22.5, Shipment dimensions 1220x250x355 cm.