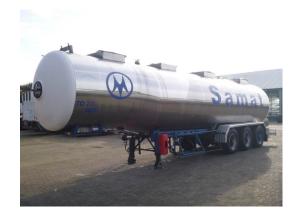

# Chemical tank inox 33 m3/4 comp

#### **TANK**

| Volume (Liters)              | 33000                   |
|------------------------------|-------------------------|
| Number of compartments       | 4                       |
| Volume compartments (Liters) | 9000; 5500; 10000; 8500 |
| Material code                | Z2CND17.12              |
| Tank material                | Inox                    |
| Insulated                    | ✓                       |
| Heating                      | ✓                       |
| Heating type                 | Steam heating           |
| Chemicals                    | ✓                       |

#### **ADDITIONAL INFO**

NO ADR DOCUMENTS // Chemical tank, Insulated stainless steel (inox), Capacity 33000 litres, 4 Compartments (9000; 5500; 10000; 8500), Steam heating, Test pressure 4 bar, Max. working pressure 2 bar, Air suspension, ABS, Fruehauf axles, Drum brakes, Tyres 385/65R22.5, Shipment dimensions 1220x250x355 cm.