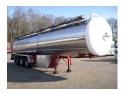

# Magyar Chemical tank inox 31 m3/1 comp

#### TANK

| Volume (Liters)                 | 31000      |
|---------------------------------|------------|
| Number of compartments          | 1          |
| Volume compartments<br>(Liters) | 31000      |
| Material code                   | Z2CND17.12 |
| Tank material                   | Inox       |
| Insulated                       | ×          |
| Chemicals                       | ×          |

## ADDITIONAL INFO

Chemical tank, Insulated stainless steel (inox), Capacity 31000 litres, 1 Compartment, Air pressure discharge pipe, Max. working pressure 2 bar, Test pressure 4 bar, Tank material code Z2CND17.12, Air suspensoin, Fruehauf axles, Drum brakes, No ABS, Shipment dimensions 1220x250x365 cm.