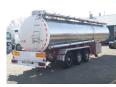

# Magyar Chemical tank inox 31 m3/1 comp

#### TANK

| Volume (Liters)                 | 31000      |
|---------------------------------|------------|
| Number of compartments          | 1          |
| Volume compartments<br>(Liters) | 31000      |
| Material code                   | Z2CND17.12 |
| Tank material                   | Inox       |
| Insulated                       | ×          |
| Chemicals                       | ×          |

## ADDITIONAL INFO

Chemical tank, Insulated stainless steel (inox), Capacity 31000 litres, 1 Compartment, Air pressure discharge pipe, Max. working pressure 2 bar, Test pressure 4 bar, Tank material code Z2CND17.12, Air suspensoin, Fruehauf axles, Drum brakes, No ABS, Shipment dimensions 1220x250x365 cm.