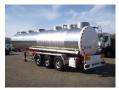

# Magyar Chemical tank inox 31 m3/1 comp

#### TANK

| Volume (Liters)                 | 31000      |
|---------------------------------|------------|
| Number of compartments          | 1          |
| Volume compartments<br>(Liters) | 31000      |
| Material code                   | Z2CND17.12 |
| Tank material                   | Inox       |
| Insulated                       | ×          |
| Chemicals                       | ×          |

## ADDITIONAL INFO

Chemical tank, Insulated stainless steel (inox), Capacity 31000 litres, 1 Compartment, Air pressure discharge pipe, Max. working pressure 2 bar, Test pressure 4 bar, Tank material code Z2CND17.12, Air suspensoin, Fruehauf axles, Drum brakes, No ABS, Shipment dimensions 1220x250x365 cm.