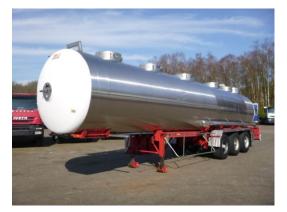

# Magyar Chemical tank inox 31 m3/1 comp

#### TANK

| Volume (Liters)                 | 31000      |
|---------------------------------|------------|
| Number of compartments          | 1          |
| Volume compartments<br>(Liters) | 31000      |
| Material code                   | Z2CND17.12 |
| Tank material                   | Inox       |
| Insulated                       | ×          |
| Chemicals                       | ×          |

## ADDITIONAL INFO

Chemical tank, Insulated stainless steel (inox), Capacity 31000 litres, 1 Compartment, Air pressure discharge pipe, Max. working pressure 2 bar, Test pressure 4 bar, Tank material code Z2CND17.12, Air suspensoin, Fruehauf axles, Drum brakes, No ABS, Shipment dimensions 1220x250x365 cm.