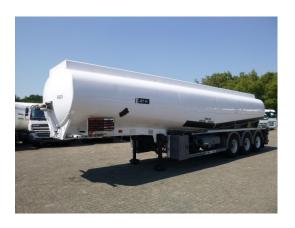

# Fuel tank alu 37.5 m3/2 comp + pump

#### **GENERAL**

| ID number               | O400001                                  |
|-------------------------|------------------------------------------|
| Brand                   | Crane Fruehauf                           |
| Туре                    | Fuel tank alu 37.5 m3 / 2<br>comp + pump |
| Chassis number          | ST400001                                 |
| 1st Registration Date   | 01-01-1995                               |
| Country of registration | UK                                       |
| Dimensions              | 1130x250x340                             |

## **ADDITIONAL INFO**

Aluminium Jet fuel tank, Capacity 37500 litres, 2 Compartments (2 x 18750 litres), Optical overload sensor, Vapor recovery, Bottom loading, ABS, Air suspension, BPW Eco axles, Drum brakes, Shipment dimensions 1130x250x340 cm.