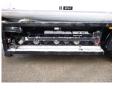

#### **TANK**

| Volume (Liters)              | 41300                                 |
|------------------------------|---------------------------------------|
| Number of compartments       | 6                                     |
|                              |                                       |
| Volume compartments (Liters) | 7600; 7600; 7600; 6000;<br>5000; 7500 |
| Tank material                | Aluminium                             |
|                              |                                       |
| Pump                         | <b>✓</b>                              |
| Vapour recovery              | <b>✓</b>                              |
|                              |                                       |
| Optical overload sensor      | <b>✓</b>                              |
| Fuel                         | ✓                                     |
|                              |                                       |

### **ADDITIONAL INFO**

Aluminium fuel tank, Capacity 41300 litres, 6 Compartments (7600; 7600; 7600; 6000; 5000; 7500), Hydraulic pump, Vapor recovery, Optical overload sensor, ABS, Air suspension, ROR axles, Drum brakes, Alloy wheels, Shipment dimensions 1220x250x340 cm.