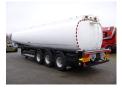

### GENERAL

| ID number               | O002158                   |
|-------------------------|---------------------------|
| Brand                   | Heil / Thompson           |
| _                       | Fuel tank alu 41.3 m3 / 6 |
| Туре                    | comp + pump               |
| Chassis number          | ***2158                   |
|                         |                           |
| 1st Registration Date   | 01-02-1999                |
| Country of registration | UK                        |
| Dimensions              | 1220x250x340              |
| DIFFERNOIS              | 122082308340              |

#### **TANK**

| Volume (Liters)              | 41300                                 |
|------------------------------|---------------------------------------|
| Number of compartments       | 6                                     |
|                              |                                       |
| Volume compartments (Liters) | 7600; 7600; 7600; 6000;<br>5000; 7500 |
| Tank material                | Aluminium                             |
|                              |                                       |
| Pump                         | <b>✓</b>                              |
| Vapour recovery              | <b>✓</b>                              |
|                              |                                       |
| Optical overload sensor      | <b>✓</b>                              |
| Fuel                         | ✓                                     |
|                              |                                       |

### **ADDITIONAL INFO**

Aluminium fuel tank, Capacity 41300 litres, 6 Compartments (7600; 7600; 7600; 6000; 5000; 7500), Hydraulic pump, Vapor recovery, Optical overload sensor, ABS, Air suspension, ROR axles, Drum brakes, Alloy wheels, Shipment dimensions 1220x250x340 cm.