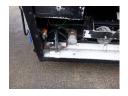

#### **TANK**

| Volume (Liters)              | 41300                                 |
|------------------------------|---------------------------------------|
| Number of compartments       | 6                                     |
|                              |                                       |
| Volume compartments (Liters) | 7600; 7600; 7600; 6000;<br>5000; 7500 |
| Tank material                | Aluminium                             |
|                              |                                       |
| Pump                         | <b>✓</b>                              |
| Vapour recovery              | <b>✓</b>                              |
|                              |                                       |
| Optical overload sensor      | <b>✓</b>                              |
| Fuel                         | ✓                                     |
|                              |                                       |

### **ADDITIONAL INFO**

Aluminium fuel tank, Capacity 41300 litres, 6 Compartments (7600; 7600; 7600; 6000; 5000; 7500), Hydraulic pump, Vapor recovery, Optical overload sensor, ABS, Air suspension, ROR axles, Drum brakes, Alloy wheels, Shipment dimensions 1220x250x340 cm.