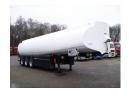

### GENERAL

| ID number               | O002158                   |
|-------------------------|---------------------------|
| Brand                   | Heil / Thompson           |
| _                       | Fuel tank alu 41.3 m3 / 6 |
| Туре                    | comp + pump               |
| Chassis number          | ***2158                   |
|                         |                           |
| 1st Registration Date   | 01-02-1999                |
| Country of registration | UK                        |
| Dimensions              | 1220x250x340              |
| DIFFERNOIS              | 122082308340              |

#### **TANK**

| Volume (Liters)              | 41300                                 |
|------------------------------|---------------------------------------|
| Number of compartments       | 6                                     |
|                              |                                       |
| Volume compartments (Liters) | 7600; 7600; 7600; 6000;<br>5000; 7500 |
| Tank material                | Aluminium                             |
|                              |                                       |
| Pump                         | <b>✓</b>                              |
| Vapour recovery              | <b>✓</b>                              |
|                              |                                       |
| Optical overload sensor      | <b>✓</b>                              |
| Fuel                         | ✓                                     |
|                              |                                       |

### **ADDITIONAL INFO**

Aluminium fuel tank, Capacity 41300 litres, 6 Compartments (7600; 7600; 7600; 6000; 5000; 7500), Hydraulic pump, Vapor recovery, Optical overload sensor, ABS, Air suspension, ROR axles, Drum brakes, Alloy wheels, Shipment dimensions 1220x250x340 cm.