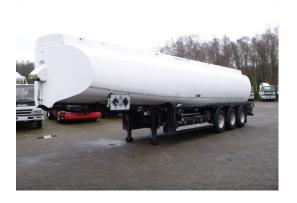

### GENERAL

| ID number               | O002158                   |
|-------------------------|---------------------------|
| Brand                   | Heil / Thompson           |
| _                       | Fuel tank alu 41.3 m3 / 6 |
| Туре                    | comp + pump               |
| Chassis number          | ***2158                   |
|                         |                           |
| 1st Registration Date   | 01-02-1999                |
| Country of registration | UK                        |
| Dimensions              | 1220x250x340              |
| DIFFERNOIS              | 122082308340              |

#### **TANK**

| Volume (Liters)              | 41300                                 |
|------------------------------|---------------------------------------|
| Number of compartments       | 6                                     |
|                              |                                       |
| Volume compartments (Liters) | 7600; 7600; 7600; 6000;<br>5000; 7500 |
| Tank material                | Aluminium                             |
|                              |                                       |
| Pump                         | <b>✓</b>                              |
| Vapour recovery              | <b>✓</b>                              |
|                              |                                       |
| Optical overload sensor      | <b>✓</b>                              |
| Fuel                         | ✓                                     |
|                              |                                       |

### **ADDITIONAL INFO**

Aluminium fuel tank, Capacity 41300 litres, 6 Compartments (7600; 7600; 7600; 6000; 5000; 7500), Hydraulic pump, Vapor recovery, Optical overload sensor, ABS, Air suspension, ROR axles, Drum brakes, Alloy wheels, Shipment dimensions 1220x250x340 cm.