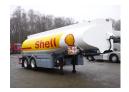

#### **GENERAL**

| ID number               | O002522                                       |
|-------------------------|-----------------------------------------------|
| Brand                   | Heil / Thompson                               |
| Туре                    | Fuel tank alu 26.4 m3 / 5 comp + pump/counter |
| Chassis number          | 2522                                          |
| 1st Registration Date   | 01-01-2001                                    |
| Country of registration | UK                                            |
| Dimensions              | 900x250x340                                   |

#### **TANK**

| Volume (Liters)              | 26456                           |
|------------------------------|---------------------------------|
| Number of compartments       | 5                               |
| Volume compartments (Liters) | 7296; 5210; 3306; 5209;<br>5435 |
| Tank material                | Aluminium                       |
| Pump                         | <b>V</b>                        |
| Pump -brand and type         | Alfons Haar                     |
| Counter                      | <b>V</b>                        |
| Hoses                        | ✓                               |
| Optical overload sensor      | <b>V</b>                        |
| Fuel                         | ✓                               |

### **ADDITIONAL INFO**

Aluminium fuel tank, Capacity 26456 litres, 5 Compartments (7296; 5210; 3306; 5209; 5435), Hydraulic discharge pump, Counter, Optical overload sensor, Bottom loading, ABS, Air suspension, ROR axles, Active steering on rear axle, Lift axle on 1st axle, Drum brakes, Alloy wheels, Shipment dimensions 900x250x340 cm.