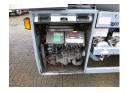

#### **TANK**

| Volume (Liters)              | 26456                           |
|------------------------------|---------------------------------|
| Number of compartments       | 5                               |
| Volume compartments (Liters) | 7296; 5210; 3306; 5209;<br>5435 |
| Tank material                | Aluminium                       |
| Pump                         | <b>V</b>                        |
| Pump -brand and type         | Alfons Haar                     |
| Counter                      | <b>V</b>                        |
| Hoses                        | ✓                               |
| Optical overload sensor      | <b>V</b>                        |
| Fuel                         | ✓                               |

### **ADDITIONAL INFO**

Aluminium fuel tank, Capacity 26456 litres, 5 Compartments (7296; 5210; 3306; 5209; 5435), Hydraulic discharge pump, Counter, Optical overload sensor, Bottom loading, ABS, Air suspension, ROR axles, Active steering on rear axle, Lift axle on 1st axle, Drum brakes, Alloy wheels, Shipment dimensions 900x250x340 cm.