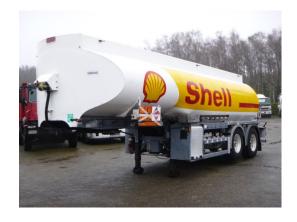

#### **GENERAL**

| ID number               | O002522                                       |
|-------------------------|-----------------------------------------------|
| Brand                   | Heil / Thompson                               |
| Туре                    | Fuel tank alu 26.4 m3 / 5 comp + pump/counter |
| Chassis number          | 2522                                          |
| 1st Registration Date   | 01-01-2001                                    |
| Country of registration | UK                                            |
| Dimensions              | 900x250x340                                   |

#### **TANK**

| Volume (Liters)              | 26456                           |
|------------------------------|---------------------------------|
| Number of compartments       | 5                               |
| Volume compartments (Liters) | 7296; 5210; 3306; 5209;<br>5435 |
| Tank material                | Aluminium                       |
| Pump                         | <b>V</b>                        |
| Pump -brand and type         | Alfons Haar                     |
| Counter                      | <b>V</b>                        |
| Hoses                        | ✓                               |
| Optical overload sensor      | <b>V</b>                        |
| Fuel                         | ✓                               |

### **ADDITIONAL INFO**

Aluminium fuel tank, Capacity 26456 litres, 5 Compartments (7296; 5210; 3306; 5209; 5435), Hydraulic discharge pump, Counter, Optical overload sensor, Bottom loading, ABS, Air suspension, ROR axles, Active steering on rear axle, Lift axle on 1st axle, Drum brakes, Alloy wheels, Shipment dimensions 900x250x340 cm.