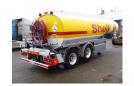

#### **GENERAL**

| ID number               | O002522                                       |
|-------------------------|-----------------------------------------------|
| Brand                   | Heil / Thompson                               |
| Туре                    | Fuel tank alu 26.4 m3 / 5 comp + pump/counter |
| Chassis number          | 2522                                          |
| 1st Registration Date   | 01-01-2001                                    |
| Country of registration | UK                                            |
| Dimensions              | 900x250x340                                   |

#### **TANK**

| Volume (Liters)              | 26456                           |
|------------------------------|---------------------------------|
| Number of compartments       | 5                               |
| Volume compartments (Liters) | 7296; 5210; 3306; 5209;<br>5435 |
| Tank material                | Aluminium                       |
| Pump                         | <b>V</b>                        |
| Pump -brand and type         | Alfons Haar                     |
| Counter                      | <b>V</b>                        |
| Hoses                        | ✓                               |
| Optical overload sensor      | <b>V</b>                        |
| Fuel                         | ✓                               |

### **ADDITIONAL INFO**

Aluminium fuel tank, Capacity 26456 litres, 5 Compartments (7296; 5210; 3306; 5209; 5435), Hydraulic discharge pump, Counter, Optical overload sensor, Bottom loading, ABS, Air suspension, ROR axles, Active steering on rear axle, Lift axle on 1st axle, Drum brakes, Alloy wheels, Shipment dimensions 900x250x340 cm.