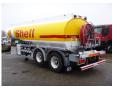

#### **GENERAL**

| ID number               | O002522                                       |
|-------------------------|-----------------------------------------------|
| Brand                   | Heil / Thompson                               |
| Туре                    | Fuel tank alu 26.4 m3 / 5 comp + pump/counter |
| Chassis number          | 2522                                          |
| 1st Registration Date   | 01-01-2001                                    |
| Country of registration | UK                                            |
| Dimensions              | 900x250x340                                   |

#### **TANK**

| Volume (Liters)              | 26456                           |
|------------------------------|---------------------------------|
| Number of compartments       | 5                               |
| Volume compartments (Liters) | 7296; 5210; 3306; 5209;<br>5435 |
| Tank material                | Aluminium                       |
| Pump                         | <b>V</b>                        |
| Pump -brand and type         | Alfons Haar                     |
| Counter                      | <b>V</b>                        |
| Hoses                        | ✓                               |
| Optical overload sensor      | <b>V</b>                        |
| Fuel                         | ✓                               |

### **ADDITIONAL INFO**

Aluminium fuel tank, Capacity 26456 litres, 5 Compartments (7296; 5210; 3306; 5209; 5435), Hydraulic discharge pump, Counter, Optical overload sensor, Bottom loading, ABS, Air suspension, ROR axles, Active steering on rear axle, Lift axle on 1st axle, Drum brakes, Alloy wheels, Shipment dimensions 900x250x340 cm.