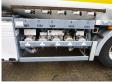

#### **TANK**

| Volume (Liters)              | 26456                           |
|------------------------------|---------------------------------|
| Number of compartments       | 5                               |
| Volume compartments (Liters) | 7296; 5210; 3306; 5209;<br>5435 |
| Tank material                | Aluminium                       |
| Pump                         | <b>V</b>                        |
| Pump -brand and type         | Alfons Haar                     |
| Counter                      | <b>V</b>                        |
| Hoses                        | ✓                               |
| Optical overload sensor      | <b>V</b>                        |
| Fuel                         | ✓                               |

### **ADDITIONAL INFO**

Aluminium fuel tank, Capacity 26456 litres, 5 Compartments (7296; 5210; 3306; 5209; 5435), Hydraulic discharge pump, Counter, Optical overload sensor, Bottom loading, ABS, Air suspension, ROR axles, Active steering on rear axle, Lift axle on 1st axle, Drum brakes, Alloy wheels, Shipment dimensions 900x250x340 cm.