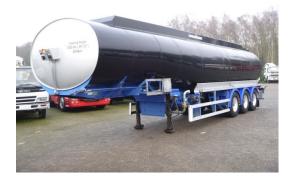

# Fuel / heavy oil tank alu 45 m3 / 1 comp +

#### GENERAL

| ID number               | OCV1187                                            |
|-------------------------|----------------------------------------------------|
| Brand                   | GRW                                                |
|                         |                                                    |
| Туре                    | Fuel / heavy oil tank alu<br>45 m3 / 1 comp + pump |
| Chassis number          | AC9433AA19CCV1187                                  |
|                         |                                                    |
| 1st Registration Date   | 01-07-2009                                         |
| Country of registration | UK                                                 |
|                         |                                                    |
| Dimensions              | 1250x250x340                                       |
|                         |                                                    |

### **ADDITIONAL INFO**

4 UNITS AVAILABLE // Aluminium fuel / heavy oil tank, Capacity 45000 litres, 1 Compartment, Hydraulic discharge pump, ABS, Air suspension, BPW Eco Plus axles, Disc brakes, Alloy wheels, Shipment dimensions 1250x250x340 cm.

#### TANK

| Volume (Liters)        | 45000     |
|------------------------|-----------|
| Number of compartments | 1         |
| Tank material          | Aluminium |
| Pump                   | ×         |
| Fuel                   | ×         |