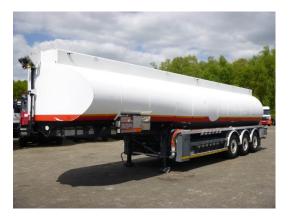

# Heil / Thompson Fuel tank alu 42.8 m3/6 comp pump

#### TANK

| Volume (Liters)                 | 42800                                 |
|---------------------------------|---------------------------------------|
| Number of compartments          | 6                                     |
| Volume compartments<br>(Liters) | 7600; 7600; 7000; 7600;<br>6000; 7000 |
| Tank material                   | Aluminium                             |
| Pump                            | ×                                     |
| Pump -brand and type            | Blackmer                              |
| Vapour recovery                 | ×                                     |
| Optical overload sensor         | ×                                     |
| Fuel                            | ×                                     |

## **ADDITIONAL INFO**

Aluminium fuel tank, Capacity 42800 litres, 6 Compartments (7600; 7600; 7000; 7600; 6000; 7000), Blackmer pump, Vapor recovery, Optical overload sensor, Bottom loading, Air suspension, Mercedes axles, Disc brakes, Aluminium rims, Shipment dimensions 1280x250x330 cm.