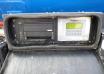

#### SUPERSTRUCTURE

| Make superstructure             | General Trailers                            |
|---------------------------------|---------------------------------------------|
| TANK                            |                                             |
| Volume (Liters)                 | 42248                                       |
| Number of compartments          | 7                                           |
| Volume compartments<br>(Liters) | 7395; 8379; 5277; 5296;<br>5302; 5292; 5304 |
| Tank material                   | Aluminium                                   |
| Pump                            | ×                                           |
| Counter                         | ×                                           |
| Vapour recovery                 | ×                                           |
| Optical overload sensor         | ×                                           |
| Fuel                            | ¥                                           |

## ADDITIONAL INFO

Aluminium fuel tank, Capacity 42248 litres, 7 Compartments (7395; 8379; 5277; 5296; 5302; 5292; 5304), Hydraulic pump, Digital counter, Optical overload sensor, Vapor recovery, Bottom loading, ABS, Air suspension, ROR axles, Lift axle (3rd), Disc brakes, Aluminium rims, Shipment dimensions 1300x250x340 cm.