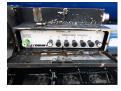

#### SUPERSTRUCTURE

| Make superstructure             | General Trailers                            |
|---------------------------------|---------------------------------------------|
| TANK                            |                                             |
| Volume (Liters)                 | 42248                                       |
| Number of compartments          | 7                                           |
| Volume compartments<br>(Liters) | 7395; 8379; 5277; 5296;<br>5302; 5292; 5304 |
| Tank material                   | Aluminium                                   |
| Pump                            | ×                                           |
| Counter                         | ×                                           |
| Vapour recovery                 | ×                                           |
| Optical overload sensor         | ×                                           |
| Fuel                            | ¥                                           |

## ADDITIONAL INFO

Aluminium fuel tank, Capacity 42248 litres, 7 Compartments (7395; 8379; 5277; 5296; 5302; 5292; 5304), Hydraulic pump, Digital counter, Optical overload sensor, Vapor recovery, Bottom loading, ABS, Air suspension, ROR axles, Lift axle (3rd), Disc brakes, Aluminium rims, Shipment dimensions 1300x250x340 cm.