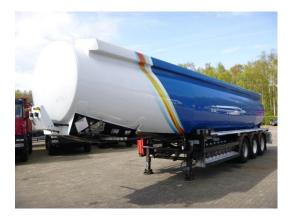

# **General Trailers**

Fuel tank alu 42 M3 / 7 Comp

#### SUPERSTRUCTURE

| Make superstructure             | General Trailers                            |
|---------------------------------|---------------------------------------------|
| TANK                            |                                             |
| Volume (Liters)                 | 42248                                       |
| Number of compartments          | 7                                           |
| Volume compartments<br>(Liters) | 7395; 8379; 5277; 5296;<br>5302; 5292; 5304 |
| Tank material                   | Aluminium                                   |
| Pump                            | ×                                           |
| Counter                         | ×                                           |
| Vapour recovery                 | ×                                           |
| Optical overload sensor         | ×                                           |
| Fuel                            | ¥                                           |

## ADDITIONAL INFO

Aluminium fuel tank, Capacity 42248 litres, 7 Compartments (7395; 8379; 5277; 5296; 5302; 5292; 5304), Hydraulic pump, Digital counter, Optical overload sensor, Vapor recovery, Bottom loading, ABS, Air suspension, ROR axles, Lift axle (3rd), Disc brakes, Aluminium rims, Shipment dimensions 1300x250x340 cm.