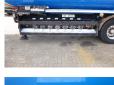

#### SUPERSTRUCTURE

| Make superstructure             | General Trailers                            |
|---------------------------------|---------------------------------------------|
| TANK                            |                                             |
| Volume (Liters)                 | 42248                                       |
| Number of compartments          | 7                                           |
| Volume compartments<br>(Liters) | 7395; 8379; 5277; 5296;<br>5302; 5292; 5304 |
| Tank material                   | Aluminium                                   |
| Pump                            | ×                                           |
| Counter                         | ×                                           |
| Vapour recovery                 | ×                                           |
| Optical overload sensor         | ×                                           |
| Fuel                            | ¥                                           |

## ADDITIONAL INFO

Aluminium fuel tank, Capacity 42248 litres, 7 Compartments (7395; 8379; 5277; 5296; 5302; 5292; 5304), Hydraulic pump, Digital counter, Optical overload sensor, Vapor recovery, Bottom loading, ABS, Air suspension, ROR axles, Lift axle (3rd), Disc brakes, Aluminium rims, Shipment dimensions 1300x250x340 cm.