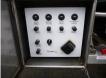

#### **ADDITIONAL INFO**

Bitumen tank with ADR approval, Insulated stainless steel (inox), Capacity 33400 litres, 1 Compartment, Steam heating, Discharge pressure tube, Breather valve, Pneumatic valve control, Pneumatic hand rail control, Rear view camera, Digital thermometer, Heating coil max. working pressure 4 bar, Sea freight lashing points, ADR emergency stop // ABS, Air suspension, Disc brakes, Mercedes axles, Aluminium rims, Shipment dimensions 1150x250x365 cm.