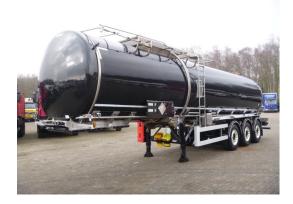

# Bitumen tank inox 33.4 m3 + heating /

#### SUPERSTRUCTURE

Make superstructure

| ADR                             |               |
|---------------------------------|---------------|
| ADR                             | ×             |
| CABIN<br>Auxillary Heating      | ✓             |
| TANK                            |               |
| Volume (Liters)                 | 33400         |
| Number of compartments          | 1             |
| Volume compartments<br>(Liters) | 33400         |
| Tank material                   | Inox          |
| Insulated                       | ×             |
| Heating                         | ×             |
| Heating type                    | Steam heating |
| Bitumen                         | ×             |

#### **ADDITIONAL INFO**

Bitumen tank with ADR approval, Insulated stainless steel (inox), Capacity 33400 litres, 1 Compartment, Steam heating, Discharge pressure tube, Breather valve, Pneumatic valve control, Pneumatic hand rail control, Rear view camera, Digital thermometer, Heating coil max. working pressure 4 bar, Sea freight lashing points, ADR emergency stop // ABS, Air suspension, Disc brakes, Mercedes axles, Aluminium rims, Shipment dimensions 1150x250x365 cm.