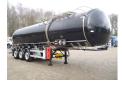

# Bitumen tank inox 33.4 m3 + heating /

#### SUPERSTRUCTURE

Make superstructure

| ADR                             |               |
|---------------------------------|---------------|
| ADR                             | ×             |
| CABIN<br>Auxillary Heating      | ✓             |
| TANK                            |               |
| Volume (Liters)                 | 33400         |
| Number of compartments          | 1             |
| Volume compartments<br>(Liters) | 33400         |
| Tank material                   | Inox          |
| Insulated                       | ×             |
| Heating                         | ×             |
| Heating type                    | Steam heating |
| Bitumen                         | ×             |

#### **ADDITIONAL INFO**

Bitumen tank with ADR approval, Insulated stainless steel (inox), Capacity 33400 litres, 1 Compartment, Steam heating, Discharge pressure tube, Breather valve, Pneumatic valve control, Pneumatic hand rail control, Rear view camera, Digital thermometer, Heating coil max. working pressure 4 bar, Sea freight lashing points, ADR emergency stop // ABS, Air suspension, Disc brakes, Mercedes axles, Aluminium rims, Shipment dimensions 1150x250x365 cm.