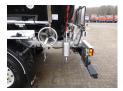

#### **ADDITIONAL INFO**

Bitumen tank with ADR approval, Insulated stainless steel (inox), Capacity 33400 litres, 1 Compartment, Steam heating, Discharge pressure tube, Breather valve, Pneumatic valve control, Pneumatic hand rail control, Rear view camera, Digital thermometer, Heating coil max. working pressure 4 bar, Sea freight lashing points, ADR emergency stop // ABS, Air suspension, Disc brakes, Mercedes axles, Aluminium rims, Shipment dimensions 1150x250x365 cm.