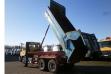

# IVECO MP260E38 6x4 Marrel tipper

# ADDITIONAL INFO

Marrel steel half-pipe tipper, Bulk capacity 14 m3, Box dimensions 500x230x120 cm, Traction control, Diff. lock, ZF manual gearbox (8-speed), ZF Intarder, MG drawbar trailer hitch, Tyres 13R22.5, Full steel suspension, Air conditioning, Analogue tacho, Shipment dimensions 800x250x310 cm.

### SUPERSTRUCTURE

| Make superstructure          | Marrel      |
|------------------------------|-------------|
| Sides for tipping            | 1           |
| Dimensions<br>superstructure | 500x230x120 |