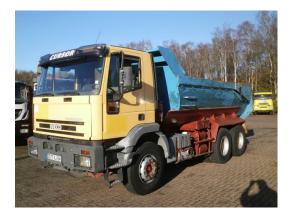

# IVECO MP260E38 6x4 Marrel tipper

# ADDITIONAL INFO

Marrel steel half-pipe tipper, Bulk capacity 14 m3, Box dimensions 500x230x120 cm, Traction control, Diff. lock, ZF manual gearbox (8-speed), ZF Intarder, MG drawbar trailer hitch, Tyres 13R22.5, Full steel suspension, Air conditioning, Analogue tacho, Shipment dimensions 800x250x310 cm.

### SUPERSTRUCTURE

| Make superstructure          | Marrel      |
|------------------------------|-------------|
| Sides for tipping            | 1           |
| Dimensions<br>superstructure | 500x230x120 |