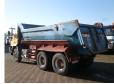

# ADDITIONAL INFO

Marrel steel half-pipe tipper, Bulk capacity 14 m3, Box dimensions 500x230x120 cm, Traction control, Diff. lock, ZF manual gearbox (8-speed), ZF Intarder, MG drawbar trailer hitch, Tyres 13R22.5, Full steel suspension, Air conditioning, Analogue tacho, Shipment dimensions 800x250x310 cm.

### SUPERSTRUCTURE

| Make superstructure          | Marrel      |
|------------------------------|-------------|
| Sides for tipping            | 1           |
| Dimensions<br>superstructure | 500x230x120 |