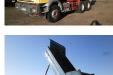

# IVECO MP260E38 6x4 Marrel tipper

# ADDITIONAL INFO

Marrel steel half-pipe tipper, Bulk capacity 14 m3, Box dimensions 500x230x120 cm, Traction control, Diff. lock, ZF manual gearbox (8-speed), ZF Intarder, MG drawbar trailer hitch, Tyres 13R22.5, Full steel suspension, Air conditioning, Analogue tacho, Shipment dimensions 800x250x310 cm.

### SUPERSTRUCTURE

| Make superstructure          | Marrel      |
|------------------------------|-------------|
| Sides for tipping            | 1           |
| Dimensions<br>superstructure | 500x230x120 |