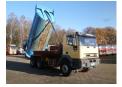

# IVECO MP260E38 6x4 Marrel tipper

# ADDITIONAL INFO

Marrel steel half-pipe tipper, Bulk capacity 14 m3, Box dimensions 500x230x120 cm, Traction control, Diff. lock, ZF manual gearbox (8-speed), ZF Intarder, MG drawbar trailer hitch, Tyres 13R22.5, Full steel suspension, Air conditioning, Analogue tacho, Shipment dimensions 800x250x310 cm.