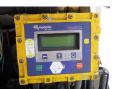

#### **ADDITIONAL INFO**

Robine steel LPG tank, Capacity 19128 litres, Blackmer pump, Digital counter, Hose reel, Ticket printer, ADR tank code P25BN (ADR class FL), Max. working pressure 19.3 bar, Test pressure 25 bar, Tank material code P440NJ4, Wall thickness 9.0 mm (shell and heads) // Manual gearbox, Steel suspension, Aluminium rims, Analogue tacho, Shipment dimensions 800x250x380 cm.