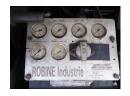

#### **SUPERSTRUCTURE**

| Make superstructure | Robine     |  |
|---------------------|------------|--|
| ADR                 |            |  |
| ADR Classes         | FL (P25BN) |  |
| CABIN               |            |  |

Day cabin

Cabin Type

| TANK<br>Volume (Liters)      | 19128    |
|------------------------------|----------|
| Number of compartments       | 1        |
| Volume compartments (Liters) | 19128    |
| Material code                | P440NJ4  |
| Tank material                | Staal    |
| Pump -brand and type         | Blackmer |

#### **ADDITIONAL INFO**

Robine steel LPG tank, Capacity 19128 litres, Blackmer pump, Digital counter, Hose reel, Ticket printer, ADR tank code P25BN (ADR class FL), Max. working pressure 19.3 bar, Test pressure 25 bar, Tank material code P440NJ4, Wall thickness 9.0 mm (shell and heads) // Manual gearbox, Steel suspension, Aluminium rims, Analogue tacho, Shipment dimensions 800x250x380 cm.