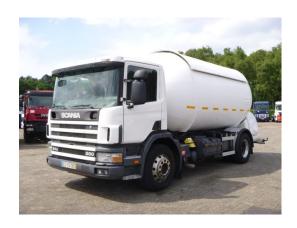

# P94.260 4X2 gas tank 19.1 m3

### GENERAL

| ID number               | S044694                         |
|-------------------------|---------------------------------|
| Brand                   | Scania                          |
| Туре                    | P94.260 4X2 gas tank<br>19.1 m3 |
| Chassis number          | VLUP4X20009044694               |
| 1st Registration Date   | 24-09-1999                      |
| Mileage (Km)            | 478600                          |
| Country of registration | PT                              |
| Dimensions              | 800x250x380                     |

#### **SUPERSTRUCTURE**

| Make superstructure | Robine     |  |
|---------------------|------------|--|
| ADR                 |            |  |
| ADR Classes         | FL (P25BN) |  |
| CABIN               |            |  |

Day cabin

Cabin Type

| TANK<br>Volume (Liters)      | 19128    |
|------------------------------|----------|
| Number of compartments       | 1        |
| Volume compartments (Liters) | 19128    |
| Material code                | P440NJ4  |
| Tank material                | Staal    |
| Pump -brand and type         | Blackmer |

#### **ADDITIONAL INFO**

Robine steel LPG tank, Capacity 19128 litres, Blackmer pump, Digital counter, Hose reel, Ticket printer, ADR tank code P25BN (ADR class FL), Max. working pressure 19.3 bar, Test pressure 25 bar, Tank material code P440NJ4, Wall thickness 9.0 mm (shell and heads) // Manual gearbox, Steel suspension, Aluminium rims, Analogue tacho, Shipment dimensions 800x250x380 cm.