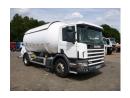

# P94.260 4X2 gas tank 19.1 m3

### GENERAL

| ID number               | S044694                         |
|-------------------------|---------------------------------|
| Brand                   | Scania                          |
| Туре                    | P94.260 4X2 gas tank<br>19.1 m3 |
| Chassis number          | VLUP4X20009044694               |
| 1st Registration Date   | 24-09-1999                      |
| Mileage (Km)            | 478600                          |
| Country of registration | PT                              |
| Dimensions              | 800x250x380                     |

#### **SUPERSTRUCTURE**

| Make superstructure | Robine     |  |
|---------------------|------------|--|
| ADR                 |            |  |
| ADR Classes         | FL (P25BN) |  |
| CABIN               |            |  |

Day cabin

Cabin Type

| TANK<br>Volume (Liters)      | 19128    |
|------------------------------|----------|
| Number of compartments       | 1        |
| Volume compartments (Liters) | 19128    |
| Material code                | P440NJ4  |
| Tank material                | Staal    |
| Pump -brand and type         | Blackmer |

#### **ADDITIONAL INFO**

Robine steel LPG tank, Capacity 19128 litres, Blackmer pump, Digital counter, Hose reel, Ticket printer, ADR tank code P25BN (ADR class FL), Max. working pressure 19.3 bar, Test pressure 25 bar, Tank material code P440NJ4, Wall thickness 9.0 mm (shell and heads) // Manual gearbox, Steel suspension, Aluminium rims, Analogue tacho, Shipment dimensions 800x250x380 cm.